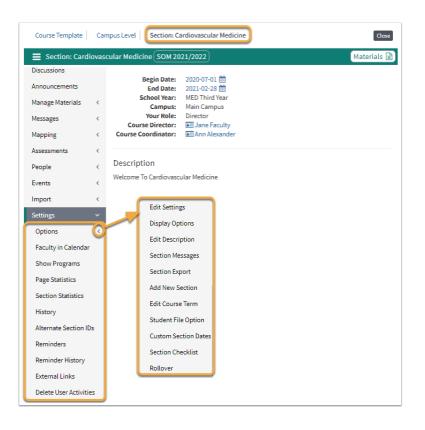

|                                                                                                                                     |             |
| Import Control of the second s |                                                                                                                                     |             |

# Settings

For more detailed information refer to the <u>Section: Settings</u> chapter and articles.





### **Course Information (2)**

This article provides an overview of the Section Level screen for Course Directors and Course Coordinators. The **Section Screen** is the repository for the basic information about your Section (i.e. an iteration of a course, for example a rotation).

The Details page shows you the:

- Course Director(s)
- Course Coordinators
- Basic Information
- Description

The menu bar to the left provides reports and utilities to help view and/or manage the various aspects of the course Section.



The Details page is the default landing page for a Course Section. To learn more about changing the default landing page for a Course Section, review our <u>Options Submenu ></u> <u>Display Options</u>.



### **Related Materials (3)**

| Course Template              | Ċa