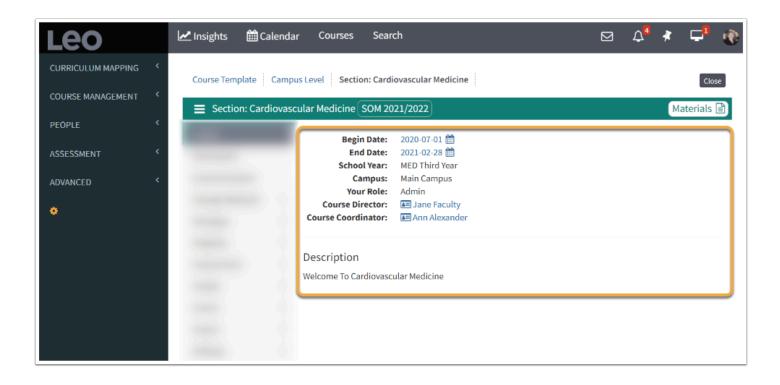

(2) The **Course Details panel**, which includes General Information and Description panel, as well as, your Role in the System.

(3) The **Related Materials** section displays materials associated to the Course Section, Campus, or Course Template Level, organized by categories. Materials can be toggled on or off screen.

### Details

The Course Section Detail screen displays Course Director(s), Course Coordinators, Description (including embedded content) and other basic information about the Course.

| Course Template  | Course Template Campus Level Section: Cardiovascular Medicine Close |                                |                                |  |             |  |  |  |
|------------------|---------------------------------------------------------------------|--------------------------------|--------------------------------|--|-------------|--|--|--|
| Section: Card    | iovasc                                                              | ular Medicine SOM 20           | 21/2022                        |  | Materials 🗎 |  |  |  |
| Details          |                                                                     | Begin Date:                    | 2020-07-01 🋗                   |  |             |  |  |  |
| Discussions      |                                                                     | End Date:<br>School Year:      | 2021-02-28 🛗<br>MED Third Year |  |             |  |  |  |
| Announcements    |                                                                     | Campus:                        | Main Campus                    |  |             |  |  |  |
| Manage Materials | <                                                                   | Your Role:<br>Course Director: | Director<br>💷 Jane Faculty     |  |             |  |  |  |
| Messages         | <                                                                   | Course Coordinator:            | Ann Alexander                  |  |             |  |  |  |
| Mapping          | <                                                                   |                                |                                |  |             |  |  |  |
| Assessments      | <                                                                   | Description                    |                                |  |             |  |  |  |
| People           | <                                                                   | Welcome To Cardiovasc          | ular Medicine                  |  |             |  |  |  |
| Events           | <                                                                   |                                |                                |  |             |  |  |  |
| Import           | <                                                                   |                                |                                |  |             |  |  |  |
| Settings         | <                                                                   |                                |                                |  |             |  |  |  |