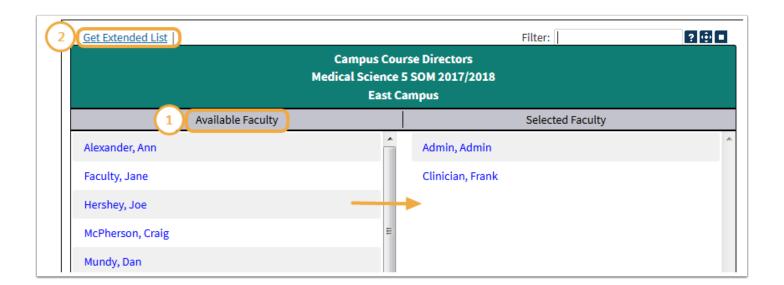

# Leo User Guide

- 1. The default list of Available Faculty is based on Faculty that have previously been assigned as Campus Level Course Directors.
- 2. The Extended List is made up of all active Faculty members.

NOTE: If you remove the Campus Course Director who has been defined as the Evaluator of Record, that person will be automatically removed from that Role as well. In that case, you will need to assign a new Evaluator of Record.