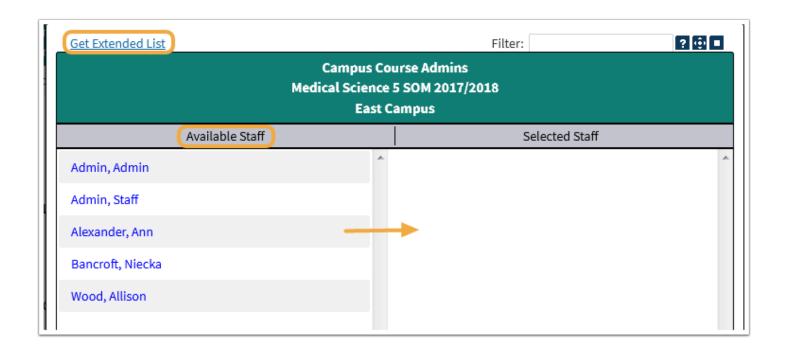

People Page 2

•

The default list of **Available Staff** is based on other Staff that have previously been assigned as Campus Admins.

The **Extended List** is made up of all active Staff members.