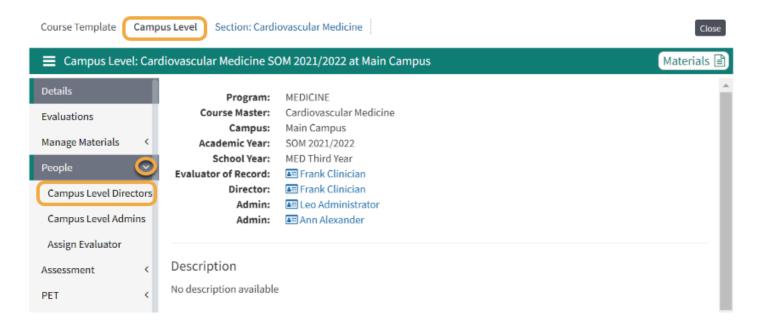

#### **Campus Level Directors**

This build list lets you manage the Faculty that will act as Campus Course Directors and have administrative access at the Campus Level. This means that these Faculty will have administrative rights in:

- 1. The Campus Info screen
- 2. All Sections/Rotations in this Course within the current year and the current campus
- 3. All Events linked to the Courses covered in #2

People Page 1