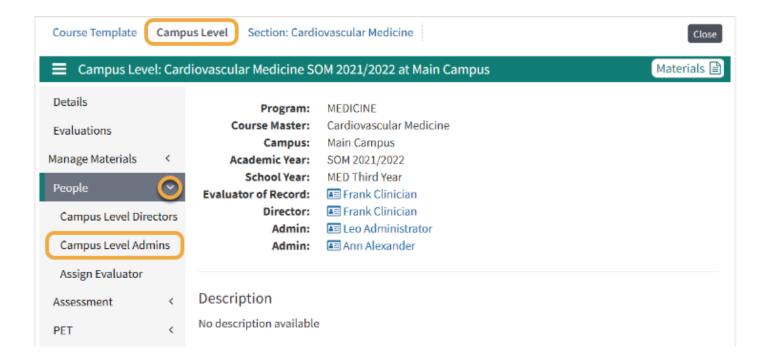

### Campus Level Admins

Path: Home > Courses > [Course Screen] > Campus Level > People

This build list lets you manage the Staff that will have administrative access at the Campus Level. This means that these Users will have administrative rights in:

- 1. The Campus Level Info screen
- 2. All Sections/Rotations in for this Course within the current year and the current campus
- 3. All Events linked to this Course within the current year and the current campus