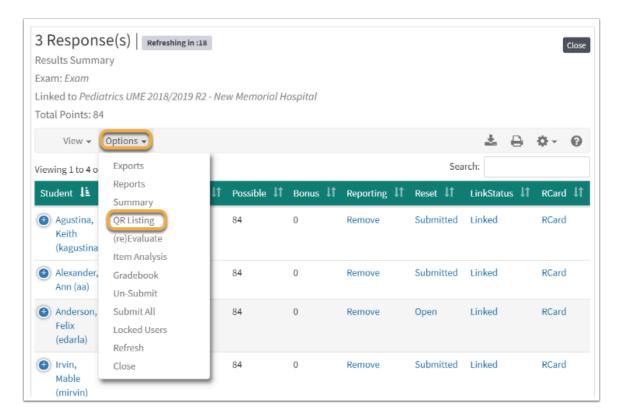

On the Results Summary screen to view the **QR Listing** Report click **Options** and select **QR Listing**.