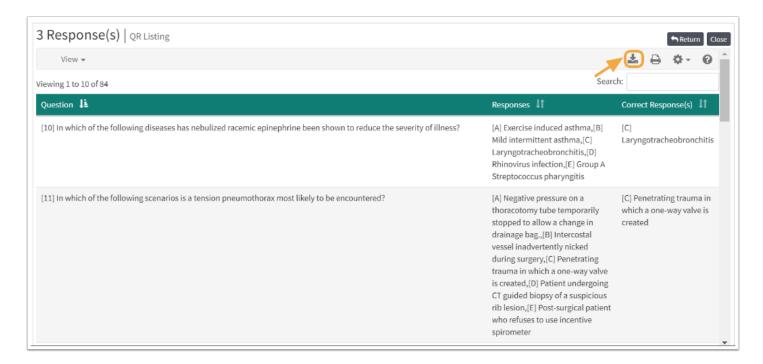

## Leo User Guide

The QR Listing report provides you with an overview of the selected Exams questions and responses. To download the Question and Response Listing Report to a .csv file, please click on the download button in the top right hand corner of your screen.

Only Multiple Choice responses will be displayed. Other response types must be reviewed manually