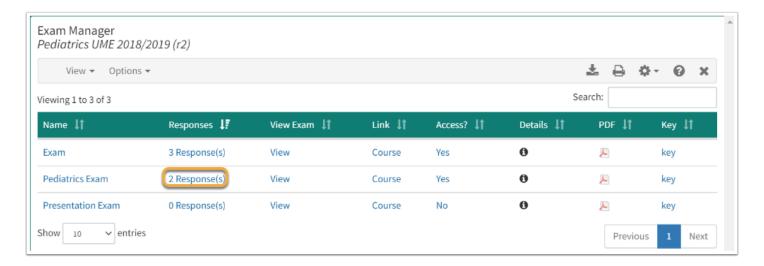

## **QR Report Access**

The QR report option provides Administrators the ability to view all multiple choice questions and their available response in a tabular formatted report

Path: Courses > [Course Screen] > Exams > Manage Exams > Response(s)