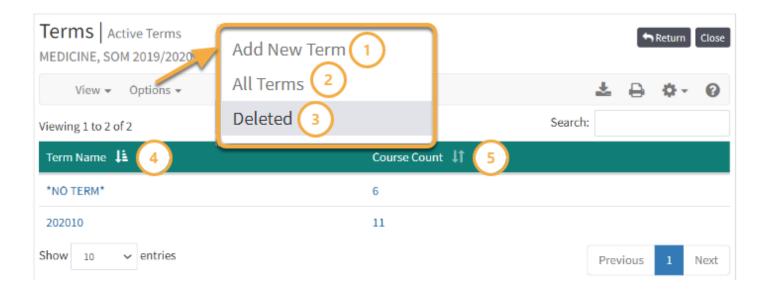

This report shows the active and/or available **Terms** for a given Program and Academic Year.

- 1. Add New Term
- 2. All Terms: Listing of all Terms
- 3. Deleted: Listing of all deleted Terms
- 4. Term Name: Edit an existing Term.
- 5. **Course Count:** Detailed listing of all Courses. **NOTE:** The "No Term" line displays a list of unlinked Courses.