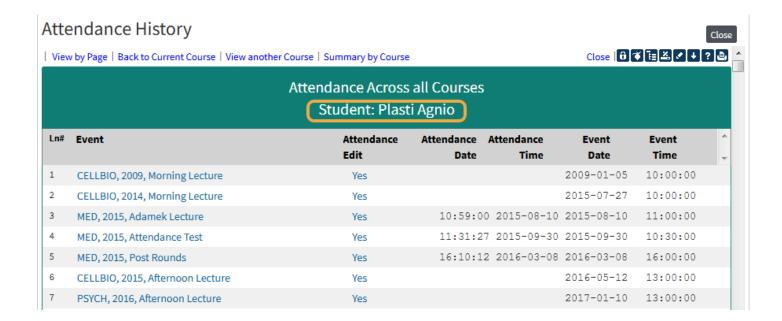

### **Attendance History**

This report shows all attendance in all events for the current Student.