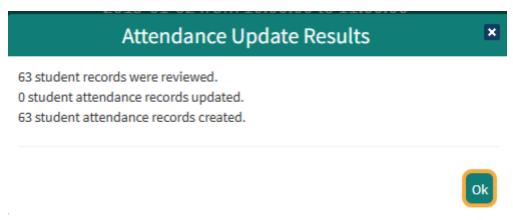

#### Attendance Record

- 1. Quickly take attendance for all Students in your Event by clicking **Update All Students**.
- 2. Or click each Student's name and take their attendance one at a time.