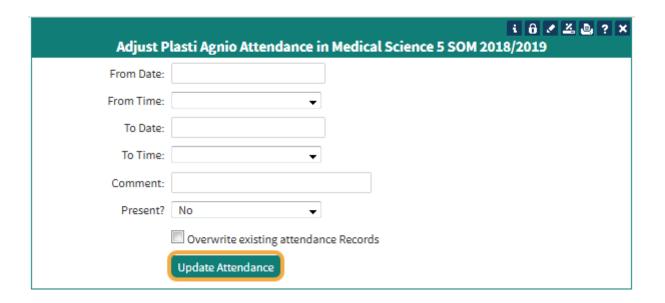

# **Update Range of Events**

Adjust attendance records for an individual Student