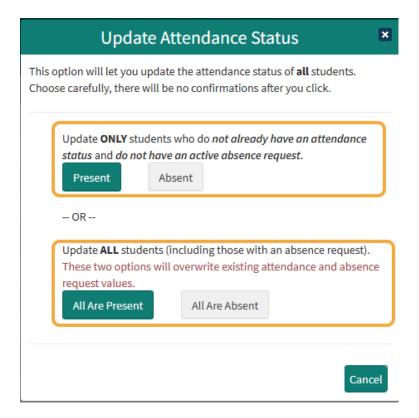

# **Event: People: Taking Attendance**

Path: Calendar > [Event Screen] > People > Event Attendance



#### Attendance Record

- 1. Quickly take attendance for all Students in your Event by clicking **Update All Students**.
- 2. Or click each Student's name and take their attendance one at a time.



## **Update Attendance Status**





#### Individual Attendance Record

This screen is used to manually adjust the attendance record for a Student in an Event.

| Attendance History   l                                                           | Jpdate Range of Events |                        |                   |
|----------------------------------------------------------------------------------|------------------------|------------------------|-------------------|
|                                                                                  |                        |                        | i 8 ≥ ≤ ⊕ H ≜ ? × |
| Attendance Record<br>Student: Plasti Agnio<br>Event: MSC5 - Epithelial Tissue I; |                        |                        |                   |
|