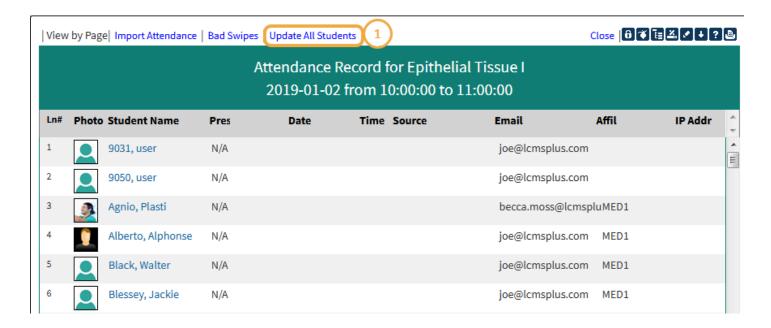

#### Attendance Record

- 1. Quickly take attendance for all Students in your Event by clicking **Update All Students**.
- 2. Or click each Student's name and take their attendance one at a time.